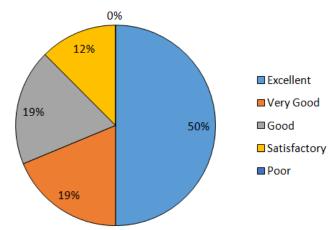

hi, Certified by UGC 2f & 12B, Accredited by NAAC –'B', All 7 UG Programs have been Accredited By National Board Of Accreditation (NBA)



Recognized by Govt. of Karnataka and Affiliated to VTU, Belagavi)

### **Parent Feedback Analysis**

### Analysis of Feedback from the Parents visited in the year 2021-22

#### **Teaching Learning Environment in college**



### **Encouragement provided for participation in academic forums**



Infrastructure facilities of college



**Discipline Practices** 



### **Training and Placement facilities**





### Support provided for sports/co-curricular/Extracurricular activities

### **Transportation Facility of the college**



### Library facility of the college



Canteen facility of the college



### **College Co-Operative society for students**



Principal Jawaharlal Nehru New

Jawaharlal Nehru New College of Engineering (JNNCE) Shivatnogga