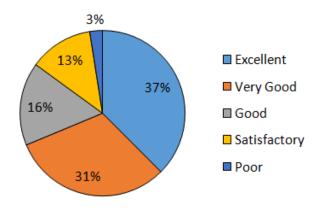

### **Parent Feedback Analysis**

### Analysis of Feedback from the Parents visited in the year 2021-22

#### **Teaching Learning Environment in college**